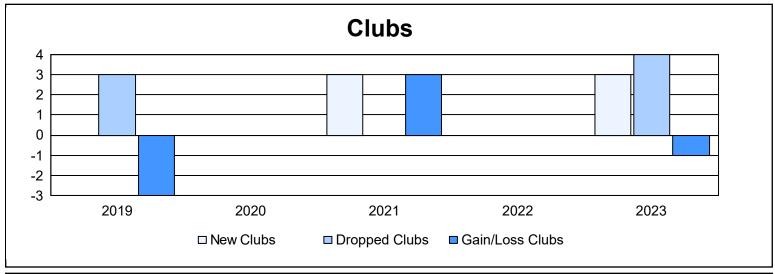

District A 16 As of June 2023 Cumulative

| Year      | New<br>Clubs | Dropped<br>Clubs | Gain/<br>Loss<br>Clubs | New<br>Members | Charter<br>Members | Reinstate<br>Members | Transfer<br>Members | Total<br>Member<br>Added | Total<br>Members<br>Dropped | Gain/<br>Loss<br>Members |
|-----------|--------------|------------------|------------------------|----------------|--------------------|----------------------|---------------------|--------------------------|-----------------------------|--------------------------|
| 2018-2019 | 0            | 3                | -3                     | 115            | 3                  | 5                    | 20                  | 143                      | 184                         | -41                      |
| 2019-2020 | 0            | 0                | 0                      | 89             | 1                  | 8                    | 12                  | 110                      | 165                         | -55                      |
| 2020-2021 | 3            | 0                | 3                      | 42             | 27                 | 13                   | 4                   | 86                       | 126                         | -40                      |
| 2021-2022 | 0            | 0                | 0                      | 90             | 3                  | 9                    | 9                   | 111                      | 167                         | -56                      |
| 2022-2023 | 3            | 4                | -1                     | 136            | 71                 | 10                   | 18                  | 235                      | 176                         | 59                       |
| Average   | 1            | 1                | 0                      | 94             | 21                 | 9                    | 13                  | 137                      | 164                         | -27                      |